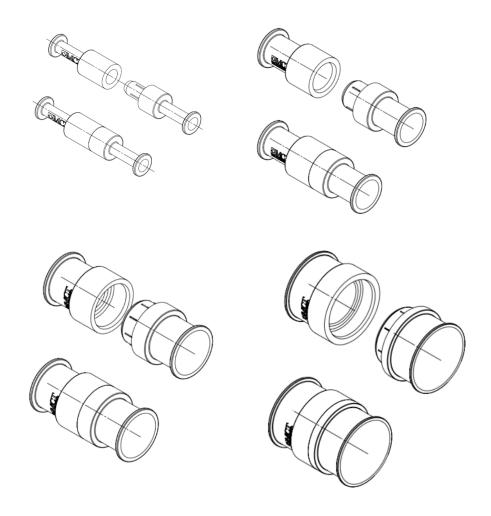

## MCT Brattberg HandiPlug

## Data Sheet

HandiPlug is used with the HandiBlock to act as a spare module.

Putting safety first

| Data.                   |                                                       |
|-------------------------|-------------------------------------------------------|
| Trade name:             | MCT Brattberg HandiPlug                               |
| Variations              | HB20; HB30; HB40; HB60                                |
| Material:               | GRP (Glass Reinforced Polymer)                        |
| Color:                  | Black                                                 |
| Working temperature:    | -60 to +90 Degrees Celsius                            |
| Surface Treatment       | No surface treatment                                  |
| Flammability            | V0, acc UL 94                                         |
| Percentage of filler    | 30wt% Glass fibre                                     |
| Smoke index:            | 81.4                                                  |
| Mean Toxicity Index     | 0.63 Per 100g Sample, Defence Standard 02-713 Issue 3 |
| Chemical compatibility. |                                                       |
| Water:                  | Excellent                                             |
| Oil:                    | Excellent                                             |
| Ozone:                  | Not recommended                                       |
| Sea water:              | Excellent                                             |
| Methanol:               | Good                                                  |
| Chlorine:               | Not recommended                                       |
| Diesel:                 | Good                                                  |
| Gasoline:               | Good                                                  |
| Acid:                   | Not recommended                                       |